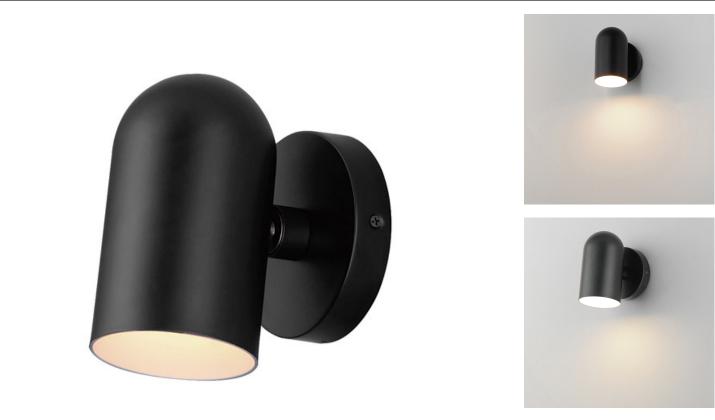

# **PRODUCT DESCRIPTION**

An Articulating Dome or Cylinder mono point Wall Sconce featuring sleek, streamlined design and directional shade that provides focused directed light. Available in Naturally Aged Brass and Matte Black outdoor rated powder coats and constructed of non-corrosive aluminum, this straight or dome-shaped shade is a stylish alternative to security flood lighting with interior appeal as a bedside or reading sconce.

## **MEASUREMENTS**

DIMENSION BACK PLATE HANGING WEIGHT : 3.75" W x 6.5" H x 6.25" Ext : 4.75" W x 4.75" H x 2.38" HCO : 1.1 lb

LAMPING INPUT VOLTAGE :120V LUMENS : 800 Rated (600 Del.) BULB : 1 x 9W LED E26 Medium , 9W Total BULB INCLUDED : (Included) DIMMABLE : CRI : 90 CRI

COLOR\_TEMP : 3000K LIGHTING\_DIRECTION : Directional **FINISHES OPTION** 

Natural Aged Brass (NAB)

MATERIAL Aluminum